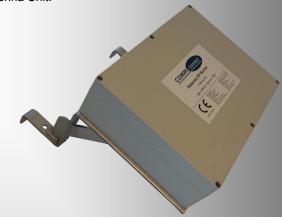

# SafeAll Stationary RF Safety Monitor

**Type 3036** 

The SafeAll RF Safety Monitor system is a general purpose RF Safety monitor for fixed installation in areas where the RF frequency spectrum hazards are well known.

The main unit is capable of handling 2 antenna units, and 1 audible or visible alarm unit.

The SafeAll is suitable for workshops, depots, labs, maintenance & productions sites, where RF hazards exists.

• Sizes: Main unit: 300 x 230 x 90 mm

Antenna unit: 300 x 230 x 90 mm

Weights: Main unit: Approx. 2400 grams

Antenna unit: Approx. 1100 grams

(excluding brackets)

Compliance: 89/336/EEC

92/31/EEC 93/68/EEC

EN 61000-6-4:2001 EN 61000-6-2:2005