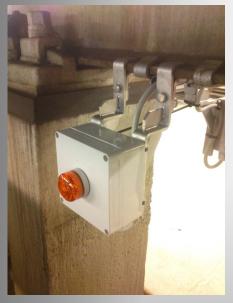

OOO "4TECT" +7(499)685-44-44 info@4test.ru www.4test.ru

# SafeAll Stationary RF Safety Monitor

**Type 3036** 

The SafeAll RF Safety Monitor system is a general purpose RF Safety monitor for fixed installation in areas where the RF frequency spectrum hazards are well known.

The main unit is capable of handling 2 antenna units, and 1 audible or visible alarm unit.

The SafeAll is suitable for workshops, depots, labs, maintenance & productions sites, where RF hazards exists.

Such hazards exists in many industries, such as rail, aircraft, specialty vehicles, military, RF etc.



# Alarm unit:





## Antenna Unit:



# **Applications:**

- Workshops & Labs with known frequency spectrum challenges
- Rail Depots
- Aircraft Hangars
- Specialty vehicle workshops
- Radar systems maintenance labs
- Radio systems maintenance labs
- RF Production facilities
- Military vehicle workshops



# SafeAll Stationary RF Safety Monitor

**Type 3036** 

## Features:

· 2 antenna inputs

1 Power LED

Mains power alarm

Antenna input threshold exceeded alarm

· Adjustable antenna input threshold

1 Audible alarm output relay

Audible alarm delay adjustable

1 Visible alarm output relay

1 Mains input



## Specifications:

Frequency range: 10 MHz to 10 GHz\*

Standard antenna units:

27 MHz Eurobalise compatible

Please enquire about antennas

for your frequency

Adjustment range: Meets and exceeds