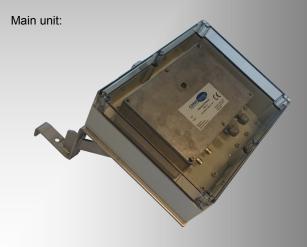

# SafeAll Stationary RF Safety Monitor

**Type 3036** 

The SafeAll RF Safety Monitor system is a general purpose RF Safety monitor for fixed installation in areas where the RF frequency spectrum hazards are well known.

The main unit is capable of handling 2 antenna units, and 1 audible or visible alarm unit.

The SafeAll is suitable for workshops, depots, labs, maintenance & productions sites, where RF hazards exists.

• Sizes: Main unit: 300 x 230 x 90 mm

Antenna unit: 300 x 230 x 90 mm

Weights: Main unit: Approx. 2400 grams

Antenna unit: Approx. 1100 grams

(excluding brackets)

Compliance: 89/336/EEC

92/31/EEC 93/68/EEC

EN 61000-6-4:2001 EN 61000-6-2:2005