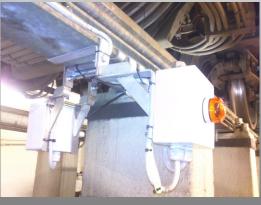

The main unit is capable of handling 2 antenna units, and 1 audible or visible alarm unit.

The SafeAll is suitable for workshops, depots, labs, maintenance & productions sites, where RF hazards exists.

## Antenna Unit: